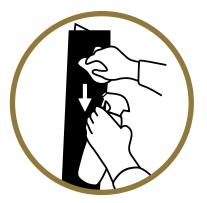

For the best in durability and longevity along with time and cost savings, the new building facade bonding system by Pierrexpert is the solution.

A Clean the metal channel from any debris or grease.

B Clean the vertical tile from any debris or grease.

C Apply the adhesive to the metal channel.

D Affix the vertical tile to the metal channel.