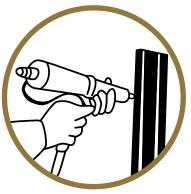

For the best in durability and longevity along with time and cost savings, the new building facade bonding system by Pierrexpert is the solution.

A Clean the metal channel from any debris or grease.

B Clean the vertical tile from any debris or grease.

C Apply the adhesive to the metal channel.

D Affix the vertical tile to the metal channel.