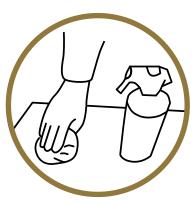

For the best in durability and longevity along with time and cost savings, the new building facade bonding system by Pierrexpert is the solution.

A Clean the metal channel from any debris or grease.

B Clean the vertical tile from any debris or grease.

C Apply the adhesive to the metal channel.

D Affix the vertical tile to the metal channel.