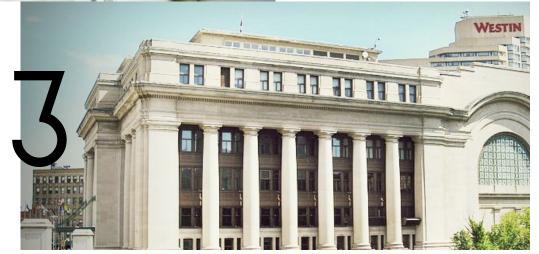

ramic, glass, metal or other types of tiles, installations with this gluing system can be completed in a fraction of the time that traditional anchorage systems require. It also eliminates the need for specialized contractors so it saves you even more money.

For the best in durability and longevity along with time and cost savings, the new building facade bonding system by Pierrexpert is the solution.



A Clean the metal channel from any debris or grease.



B Clean the vertical tile from any debris or grease.



C Apply the adhesive to the metal channel.



D Affix the vertical tile to the metal channel.

### PARLIAMENT OF CANADA

East block restoration Ottawa, Canada





CHÂTEAU DUFRESNE

> Facade restoration Montréal, Canada

### CONFERENCE CENTER

Facade restoration Ottawa, Canada



### CHÂTEAU DE LOIRE

Chablis limestone Montréal, Canada







### THE CAPITOL HOUSE

La Rocca limestone Brooklyn, NY 05







## JULIET'S HOUSE Rocca limestone

La Rocca limestone Brooklyn, NY







### THE SEASIDE MANSION

07

Chablis limestone and Desert Buff limestone Hewlett, NY









### THE SCROLL RESIDENCE

08

La Rocca limestone Brooklyn, NY







### THE WHITE ROCK RESIDENCE

Sancerre limestone Brooklyn, NY







THE DOLPHIN HOUSE

> Sancerre limestone Deal, New Jersey

10









### LE DOMAINE

Chablis & Chateau Mix limestone Montréal, QC







### THE ESTATE

Chablis limestone Long Island, NY

## 12







# THE VILLA Sancerre limestone Kings Point, NY







### Pierrexpert

**Phone:** 1 888 771 5810

www.pierrexpert.com